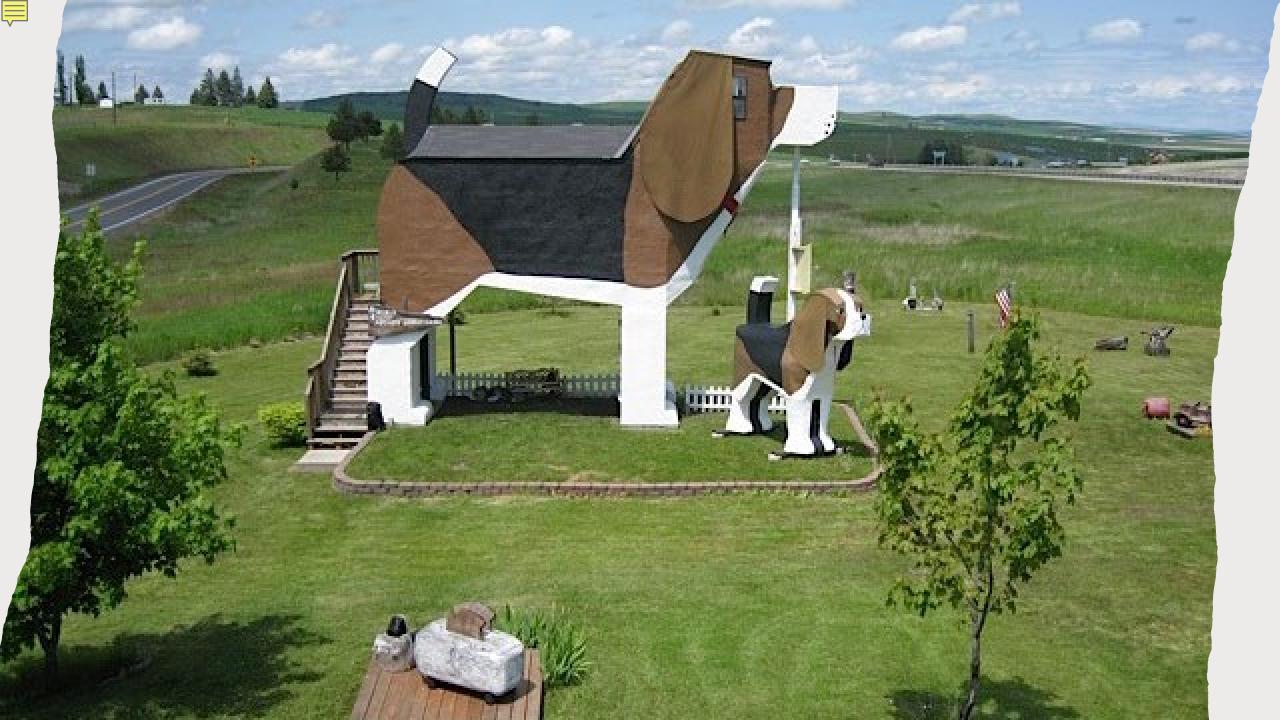

This structure was created by husband-and-wife artists Dennis Sullivan and Frances Conklin.

### This bed & breakfast guesthouse is located along Route 95