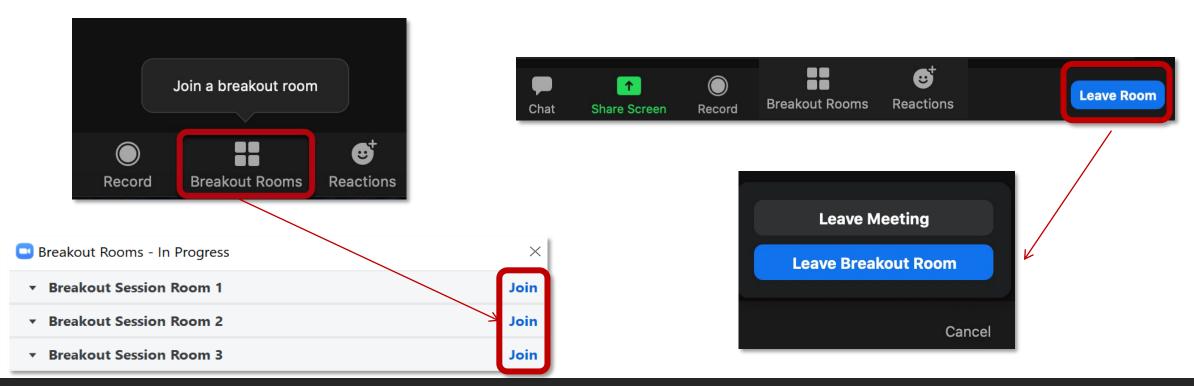

### Additional Zoom Controls

Changing Your Name In Zoom:

Select the Breakout Session Room of your choice. You will be able to enter and leave breakout rooms freely.

Note: Any attendees not joined with the desktop or mobile app (version 5.3.0 or higher) will not be able to self-select a breakout room. The host will need to facilitate moving these participants manually.