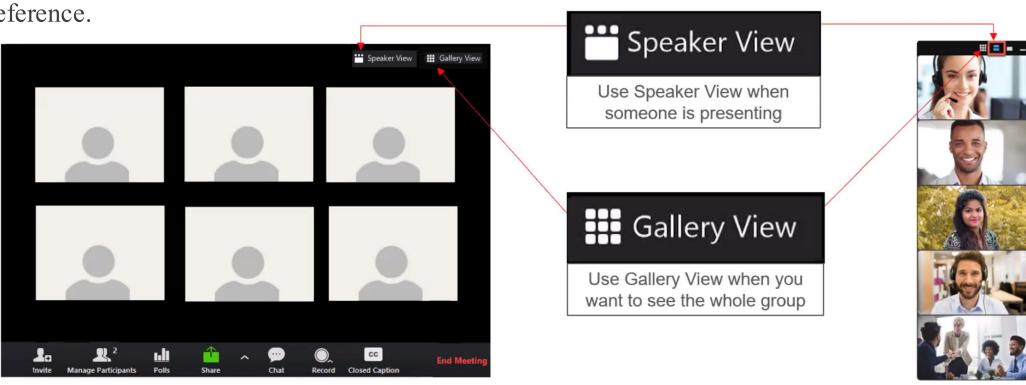

Viewing Options: In the upper right hand corner you can change the layout based on your viewing

preference.