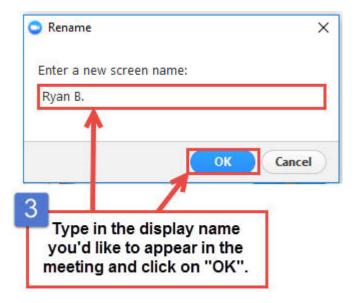

### Additional Zoom Controls

Changing Your Name In Zoom:

Select the Breakout Session Room of your choice. You will be able to enter and leave breakout rooms freely.

Note: Any attendees not joined with the desktop or mobile app (version 5.3.0 or higher) will not be able to self-select a breakout room. The host will need to facilitate moving these participants manually.