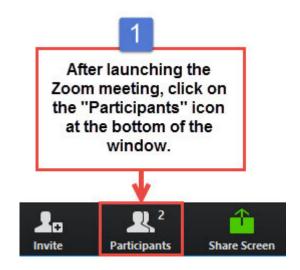

Participants: This opens up your participants window so you can see who is in the meeting

Chat: This opens up the chat feature. You can only chat with the host(s) for this event

Share Screen (Enabled for Hosts Only): Click on this icon to start sharing your screen. You will be able to choose an application or a screen you would like to share.