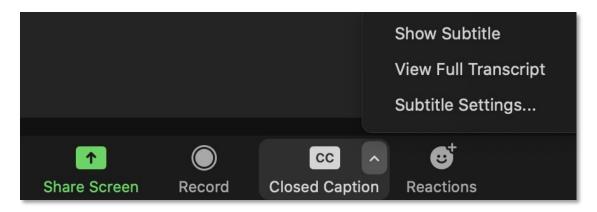

Note: the controls will sometimes auto-hide, so you may have to 'mouse-over' the bottom of the screen

Closed Captioning: To enable, click the closed captioning icon and choose "show subtitles"

Reactions: Allows you to 'react' using emojis (i.e. thumbs up, raised hand, clap). Any Reactions you choose will show up in your individual picture window. We highly encourage the use of the 'Raise Hand' feature when wanting to ask a question.