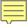

### Additional Zoom Controls

Changing Your Name In Zoom:

Select the Breakout Session Room of your choice. You will be able to enter and leave breakout rooms freely.

Note: Any attendees not joined with the desktop or mobile app (version 5.3.0 or higher) will not be able to self-select a breakout room. The host will need to facilitate moving these participants manually.