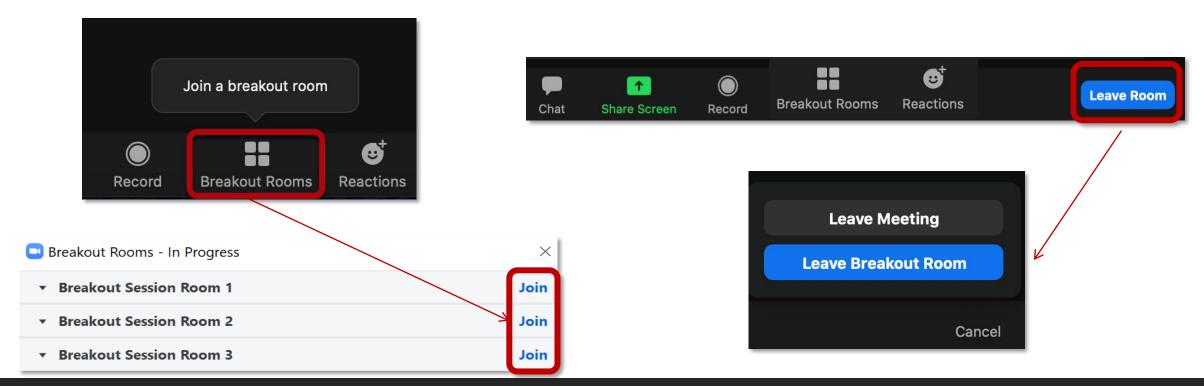

### Additional Zoom Controls

Changing Your Name In Zoom:

Select the Breakout Session Room of your choice. You will be able to enter and leave breakout rooms freely.

Note: Any attendees not joined with the desktop or mobile app (version 5.3.0 or higher) will not be able to self-select a breakout room. The host will need to facilitate moving these participants manually.