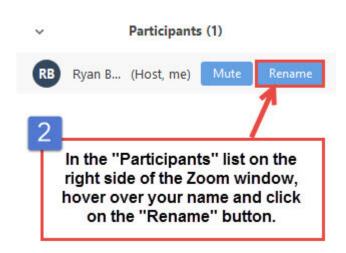

### Additional Zoom Controls

Changing Your Name In Zoom:

Select the Breakout Session Room of your choice. You will be able to enter and leave breakout rooms freely.

Note: Any attendees not joined with the desktop or mobile app (version 5.3.0 or higher) will not be able to self-select a breakout room. The host will need to facilitate moving these participants manually.